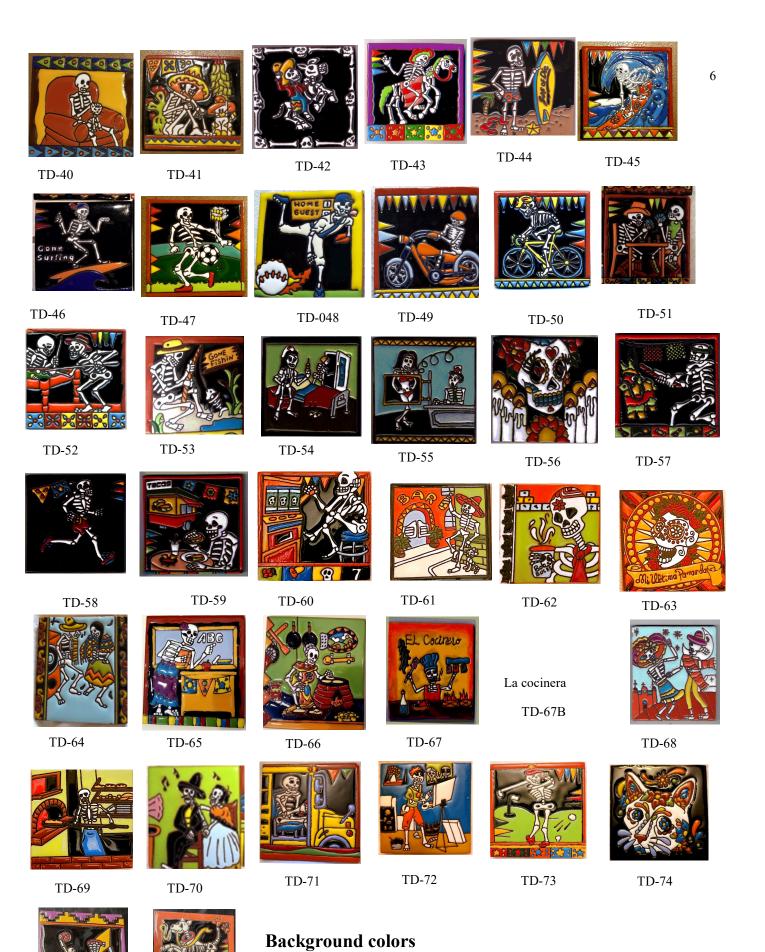

## Clay Tiles III DOD Black (Fancy) (incised) 4 1/8 in \$4.50

TD-34

**TD-35** 

TD-36

TD-37

TD-38

TD-39

TD-75

TD-76

may vary