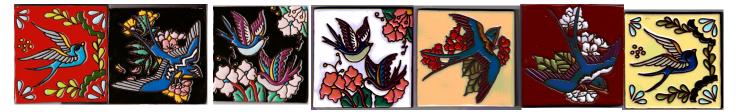

## Medium Clay Tiles Incised

**Background colors may vary** 

Clay Tiles Swallows (incised) \$4:50 4 1/8 in

Clay Tiles Suns-Moon(incised) \$4:50 4 1/8 in

Clay Tiles Animals (incised) \$4:50 4 1/8 in

Clay Tiles Swallows (incised) \$4:50 4 1/8 in