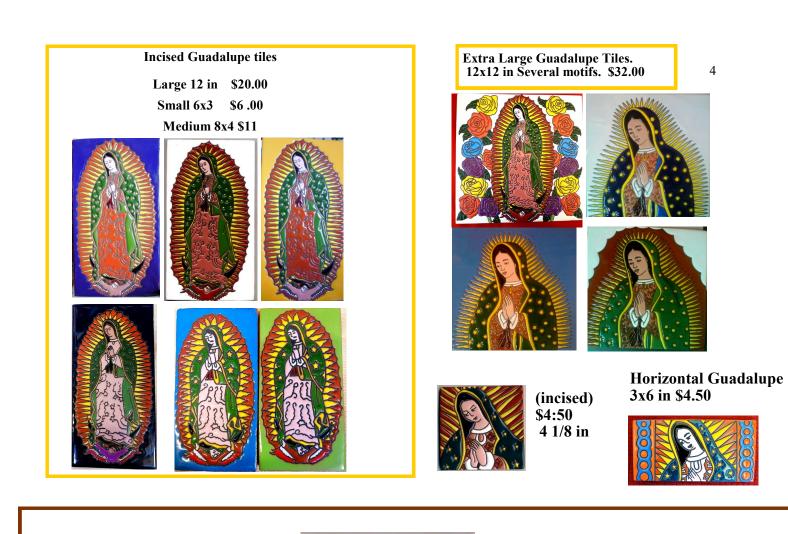

Extra Large Tiles. 12x12 in Several motifs. \$32.00

(incised) \$4:50 4 1/8 in

FR T1

FR T2

FR T4

FR T5

FR T6

FR T8