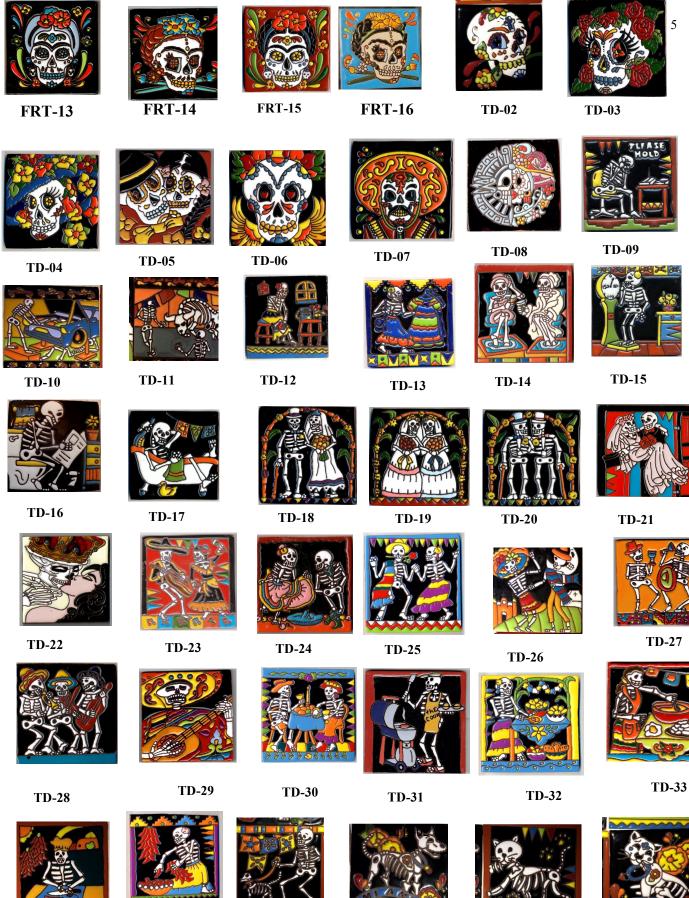

## Clay Tiles III DOD Black (Fancy) (incised) 4 1/8 in \$4.50

TD-34

**TD-35** 

TD-36

TD-37

TD-38

TD-39

TD-75