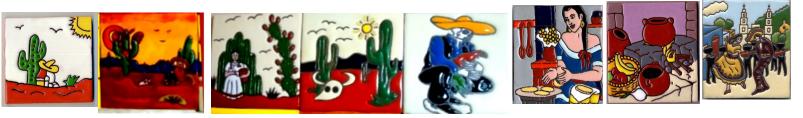

## Medium Clay Tiles Incised

**Background colors may vary** 

Clay Tiles Swallows (incised) \$4:50 4 1/8 in

Clay Tiles Suns-Moon(incised) \$4:50 4 1/8 in

Clay Tiles Animals (incised) \$4:50 4 1/8 in

Clay Tiles Swallows (incised) \$4:50 4 1/8 in