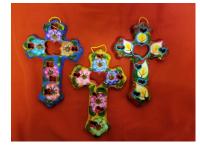

### **Milagro Crosses**

Most of our Milagro Crosses have closely spaced settings and in most cases Milagros on the sides. They are loaded!

M100CR

\$30.00

M-110A(5 in) \$9.00 Small milagro cross, colors