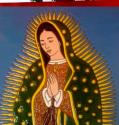

larger sizes.

Long Med. Guadalupe tile Smooth \$8.00 5x8 in

Large Guadalupe tile, incised \$20.00 12 in Small 6x3 \$6.00 Not pictured lime green or yellow background

Extra Large Guadalupe Tiles. 12x12 in Several motifs. \$32.00