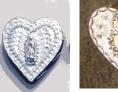

**Milagro Heart** \$20.00 4in

## Milagro Hearts

MC118Milagros Flame Heart, small (6 in high) \$17.00

Flaming Milagro Heart \$20.00 Small milagro cross,colors 7 in

Milagro Flaming Heart \$20.00 4in

Milagro Heart\$35.00 8in

MC118B Carved Flame Heart, small (5in high) \$15.00