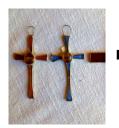

### **Milagro Crosses**

Most of our Milagro Crosses have closely spaced settings and in most cases Milagros on the sides. They are loaded!

M100CR

\$30.00

M-110A(5 in) \$9.00 Small milagro cross, colors