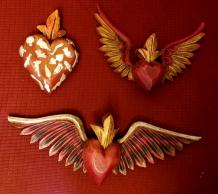

**MC 119A** Winged Heart, small (8.5x7 in) \$20.00

MC 119AM Winged Heart Milagros (9x7 in) \$23.00

MC 119B Winged Heart, Med (13x5 in) \$22.00

M100CI

\$ 24.00

MC 119B M Winged Heart, Milagros (13x5 in) \$24.00