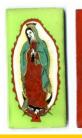

# Mexican Clay Tiles

Smooth 2 x 4 in

\$3.00

The different scenes

can be made in all

**Religious scenes** 

available only on

size crosses.

larger sizes.

Long Med. Guadalupe tile Smooth \$8.00 5x8 in

Large Guadalupe tile, incised \$20.00 12 in Small 6x3 \$6.00 Not pictured lime green or yellow background

Extra Large Guadalupe Tiles. 12x12 in Several motifs. \$32.00