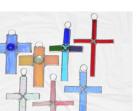

### **Milagro Crosses**

Most of our Milagro Crosses have closely spaced settings and in most cases Milagros on the sides. They are loaded!

M100CR

\$30.00

M-110A(5 in) \$9.00 Small milagro cross, colors