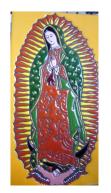

larger sizes.

Long Med. Guadalupe tile Smooth \$8.00 5x8 in

Large Guadalupe tile, incised \$20.00 12 in Small 6x3 \$6.00 Not pictured lime green or yellow background

Extra Large Guadalupe Tiles. 12x12 in Several motifs. \$32.00