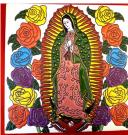

larger sizes.

Long Med. Guadalupe tile Smooth \$8.00 5x8 in

Large Guadalupe tile, incised \$20.00 12 in Small 6x3 \$6.00 Not pictured lime green or yellow background

Extra Large Guadalupe Tiles. 12x12 in Several motifs. \$32.00