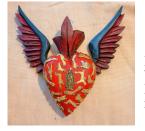

**MC 119A** Winged Heart, small (8.5x7 in) \$20.00

MC 119AM Winged Heart Milagros (9x7 in) \$23.00

MC 119B Winged Heart, Med (13x5 in) \$22.00

M100CI

\$ 24.00

MC 119B M Winged Heart, Milagros (13x5 in) \$24.00