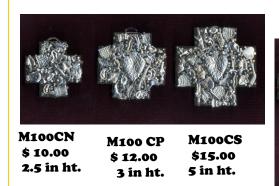

### **Milagro Crosses**

Most of our Milagro Crosses have closely spaced settings and in most cases Milagros on the sides. They are loaded!

M100CR

\$30.00

M-110A(5 in) \$9.00 Small milagro cross, colors