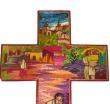

#### MEXICAN POPOTILLO CROSSES (STRAW AND WAX)

Popotillo Cross sizes

Mini Cross \$15.00 (5 in) Small cross \$18.00 ( 6 in) Med cross \$24.00 (8 in) Large cross \$28.00 (10.5 in)

**Maria Salome** 

These are crafted by Maria Salome an artisan that continues with a family tradition.

A layer of wax is placed over the wood the images are then created by placing different color straws over it. It is truly a work of art.