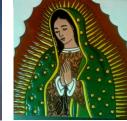

larger sizes.

Long Med. Guadalupe tile Smooth \$8.00 5x8 in

Large Guadalupe tile, incised \$20.00 12 in Small 6x3 \$6.00 Not pictured lime green or yellow background

Extra Large Guadalupe Tiles. 12x12 in Several motifs. \$32.00