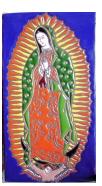

larger sizes.

Long Med. Guadalupe tile Smooth \$8.00 5x8 in

Large Guadalupe tile, incised \$20.00 12 in Small 6x3 \$6.00 Not pictured lime green or yellow background

Extra Large Guadalupe Tiles. 12x12 in Several motifs. \$32.00