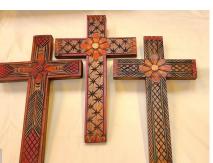

### **Milagro Crosses**

Most of our Milagro Crosses have closely spaced settings and in most cases Milagros on the sides. They are loaded!

M100CR

\$30.00

M-110A(5 in) \$9.00 Small milagro cross, colors