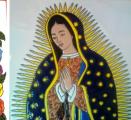

larger sizes.

Long Med. Guadalupe tile Smooth \$8.00 5x8 in

Large Guadalupe tile, incised \$20.00 12 in Small 6x3 \$6.00 Not pictured lime green or yellow background

Extra Large Guadalupe Tiles. 12x12 in Several motifs. \$32.00