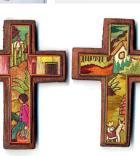

### **Milagro Crosses**

Most of our Milagro Crosses have closely spaced settings and in most cases Milagros on the sides. They are loaded!

M100CR

\$30.00

M-110A(5 in) \$9.00 Small milagro cross, colors