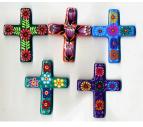

### **Milagro Crosses**

Most of our Milagro Crosses have closely spaced settings and in most cases Milagros on the sides. They are loaded!

M100CR

\$30.00

M-110A(5 in) \$9.00 Small milagro cross, colors