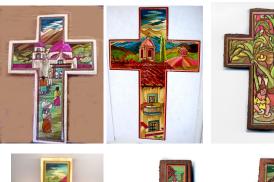

#### MEXICAN POPOTILLO CROSSES (STRAW AND WAX)

Popotillo Cross sizes

Mini Cross \$15.00 (5 in) Small cross \$18.00 ( 6 in) Med cross \$24.00 (8 in) Large cross \$28.00 (10.5 in)

**Maria Salome** 

These are crafted by Maria Salome an artisan that continues with a family tradition.

A layer of wax is placed over the wood the images are then created by placing different color straws over it. It is truly a work of art.