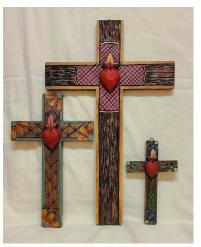

## Milagro Hearts

MC118Milagros Flame Heart, small (6 in high) \$17.00

Flaming Milagro Heart \$20.00 Small milagro cross,colors 7 in

Milagro Flaming Heart \$20.00 4in

Milagro Heart\$35.00 8in

MC118B Carved Flame Heart, small (5in high) \$15.00