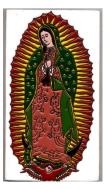

larger sizes.

Long Med. Guadalupe tile Smooth \$8.00 5x8 in

Large Guadalupe tile, incised \$20.00 12 in Small 6x3 \$6.00 Not pictured lime green or yellow background

Extra Large Guadalupe Tiles. 12x12 in Several motifs. \$32.00