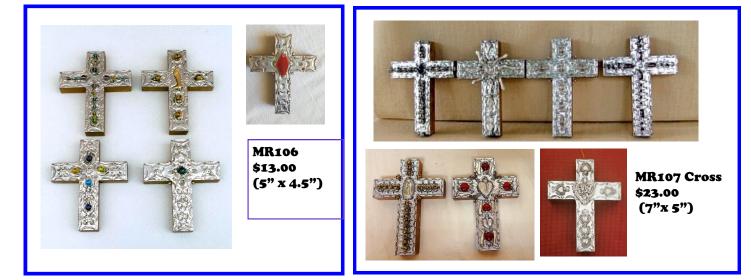

## **Repousse Metal Items by Guillermo Ramirez**

MR108A \$11 ( 2" x2")

MR108B \$20.00 (4" x 4")

MR105B \$21.00 ( 6" x4.5")

MR105D Cross \$24.00 (7"x 5")

MR105A \$45.00 (11.5" x 8.25")

PZ-4 16 in carved cross \$24.00