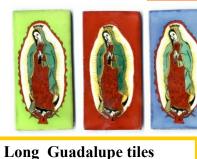

larger sizes.

Long Med. Guadalupe tile Smooth \$8.00 5x8 in

Large Guadalupe tile, incised \$20.00 12 in Small 6x3 \$6.00 Not pictured lime green or yellow background

Extra Large Guadalupe Tiles. 12x12 in Several motifs. \$32.00