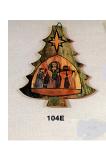

## NATIVITIES FROM LA PALMA

| 104D | Pine Tree Nativity-Plaque (9½" x 6½")                                     | \$7.00          |
|------|---------------------------------------------------------------------------|-----------------|
| 104E | Outline Nativity on Pine Tree Plaque (9½" x 6½")                          | \$12.00         |
| 106A | House Shape ornament with Nativity (4" x 3 <sup>1</sup> / <sub>4</sub> ") | \$4.00          |
| 113B | Plate Shaped ornament with Nativity-Small(4" diameter)                    | \$7.00          |
| 120B | Copinol seed pendant-painted religious scenes                             | \$2.00          |
| 121D | Contemporary style Nativity Set-7 Pieces (8½" tallest)                    | \$23.00         |
| 122A | Nativity Set-Hand painted and cut wood(41/4" tallest)                     |                 |
|      | 11 pieces (price per set)                                                 | \$18.00         |
| 122C | Nativity set on wood w/base-8 pieces-Ex. Mini(2" tallest)                 | \$12.00         |
| 122D | Palm Tree Nativity Set-11 pieces (5½" palm)                               | \$18.00         |
| 122F | Nativity-5 piece (price per set) (4½" tallest)                            | \$11.75         |
| 124C | Triptych-Mini $(3\frac{3}{4}\text{" x }5\frac{1}{4}\text{" open})$        | \$4.00          |
| 124D | Triptych-Large $(6\frac{1}{4}$ " x $9\frac{1}{2}$ " open)                 | \$8.50          |
| 309D | Plaque-"The Good News"-Small 5"                                           | \$6.00          |
| 309C | Plaque-"The Good News"-Med 7"                                             | \$7.50          |
| 215A | La Palma Retablo box (6"x5")                                              | \$13.5 <b>0</b> |