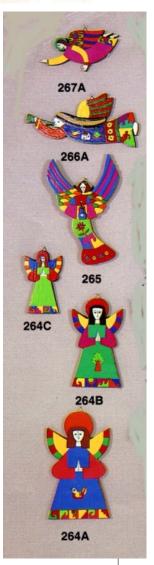

## Angels and Ornaments from La Palma

| 202A | Flying Angel ornament-Small                                                                                                           | (4" high)<br>(3½" x 6½")                        | \$3.00  |
|------|---------------------------------------------------------------------------------------------------------------------------------------|-------------------------------------------------|---------|
| 202C | Guardian Angel (with Boy or Girl)                                                                                                     | $(3\frac{1}{2}" \times 6\frac{1}{2}")$          | \$6.00  |
| 203A | Butterfly Angel ornament-Small                                                                                                        | (3" high)                                       | \$3.00  |
| 203B | Guardian Angel (with Boy or Girl) Butterfly Angel ornament-Small Butterfly Angel -Extra Mini Angel of Hope-Medium Angel of Hope-Small | (1 <sup>3</sup> / <sub>4</sub> " price per doze |         |
| 264B | Angel of Hope-Medium                                                                                                                  | $(9\frac{1}{2}$ " high)                         | \$8.00  |
| 264C | Angel of Hope-Small                                                                                                                   | $(6\frac{3}{4}'' \text{ high})$                 | \$6.50  |
| 265  | Flying Angel-Large                                                                                                                    | (11" high)                                      | \$9.00  |
| 266A | Angel-Archangel Gabriel-Large                                                                                                         | (12½" Tength)                                   | \$9.00  |
| 266B | Archangel with Trumpet-Small                                                                                                          | (5½" high)                                      | \$5.75  |
| 266C | Archangel-Small                                                                                                                       | (5" length)                                     | \$5.75  |
| 267  | Angel-Archangel Gabriel-Medium                                                                                                        | (9" x 4½")                                      | \$6.25  |
| 268A | Angel-Archangel Gabriel-Medium Angels with Instrument-Set of 4                                                                        | $(3\frac{3}{4}$ " x $3\frac{1}{2}$ ")           | \$13.00 |