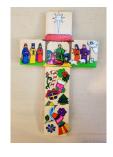

140A Nativity Cross, Med 10x6 in \$10

140B Manger Scene Cross 10x6 in \$10

140C Epiphany Cross 10x6 in \$10

122D

122F

104E

104D