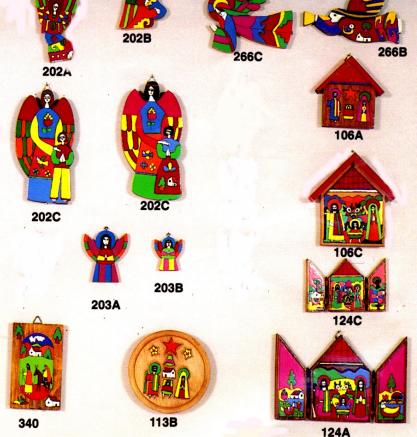

## Angels and Ornaments from La Palma

| 202A | Flying Angel ornament-Small                                                                                                           | (4" high)<br>(3½" x 6½")                        | \$3.00  |
|------|---------------------------------------------------------------------------------------------------------------------------------------|-------------------------------------------------|---------|
| 202C | Guardian Angel (with Boy or Girl)                                                                                                     | $(3\frac{1}{2}" \times 6\frac{1}{2}")$          | \$6.00  |
| 203A | Butterfly Angel ornament-Small                                                                                                        | (3" high)                                       | \$3.00  |
| 203B | Guardian Angel (with Boy or Girl) Butterfly Angel ornament-Small Butterfly Angel -Extra Mini Angel of Hope-Medium Angel of Hope-Small | (1 <sup>3</sup> / <sub>4</sub> " price per doze |         |
| 264B | Angel of Hope-Medium                                                                                                                  | $(9\frac{1}{2}$ " high)                         | \$8.00  |
| 264C | Angel of Hope-Small                                                                                                                   | $(6\frac{3}{4}'' \text{ high})$                 | \$6.50  |
| 265  | Flying Angel-Large                                                                                                                    | (11" high)                                      | \$9.00  |
| 266A | Angel-Archangel Gabriel-Large                                                                                                         | (12½" Tength)                                   | \$9.00  |
| 266B | Archangel with Trumpet-Small                                                                                                          | (5½" high)                                      | \$5.75  |
| 266C | Archangel-Small                                                                                                                       | (5" length)                                     | \$5.75  |
| 267  | Angel-Archangel Gabriel-Medium                                                                                                        | (9" x 4½")                                      | \$6.25  |
| 268A | Angel-Archangel Gabriel-Medium Angels with Instrument-Set of 4                                                                        | $(3\frac{3}{4}$ " x $3\frac{1}{2}$ ")           | \$13.00 |

## NATIVITIES FROM LA PALMA

| 104D | Pine Tree Nativity-Plaque (9½" x 6½")                                     | \$7.00          |
|------|---------------------------------------------------------------------------|-----------------|
| 104E | Outline Nativity on Pine Tree Plaque (9½" x 6½")                          | \$12.00         |
| 106A | House Shape ornament with Nativity (4" x 3 <sup>1</sup> / <sub>4</sub> ") | \$4.00          |
| 113B | Plate Shaped ornament with Nativity-Small(4" diameter)                    | \$7.00          |
| 120B | Copinol seed pendant-painted religious scenes                             | \$2.00          |
| 121D | Contemporary style Nativity Set-7 Pieces (8½" tallest)                    | \$23.00         |
| 122A | Nativity Set-Hand painted and cut wood(41/4" tallest)                     |                 |
|      | 11 pieces (price per set)                                                 | \$18.00         |
| 122C | Nativity set on wood w/base-8 pieces-Ex. Mini(2" tallest)                 | \$12.00         |
| 122D | Palm Tree Nativity Set-11 pieces (5½" palm)                               | \$18.00         |
| 122F | Nativity-5 piece (price per set) (4½" tallest)                            | \$11.75         |
| 124C | Triptych-Mini $(3\frac{3}{4}\text{" x }5\frac{1}{4}\text{" open})$        | \$4.00          |
| 124D | Triptych-Large $(6\frac{1}{4}$ " x $9\frac{1}{2}$ " open)                 | \$8.50          |
| 309D | Plaque-"The Good News"-Small 5"                                           | \$6.00          |
| 309C | Plaque-"The Good News"-Med 7"                                             | \$7.50          |
| 215A | La Palma Retablo box (6"x5")                                              | \$13.5 <b>0</b> |