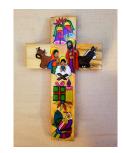

140A Nativity Cross, Med 10x6 in \$10

140B Manger Scene Cross 10x6 in \$10

140C Epiphany Cross 10x6 in \$10

122D

122F

104E

104D