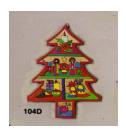

## NATIVITIES FROM LA PALMA

| 104D | Pine Tree Nativity-Plaque (9½" x 6½")                                     | \$7.00          |
|------|---------------------------------------------------------------------------|-----------------|
| 104E | Outline Nativity on Pine Tree Plaque (9½" x 6½")                          | \$12.00         |
| 106A | House Shape ornament with Nativity (4" x 3 <sup>1</sup> / <sub>4</sub> ") | \$4.00          |
| 113B | Plate Shaped ornament with Nativity-Small(4" diameter)                    | \$7.00          |
| 120B | Copinol seed pendant-painted religious scenes                             | \$2.00          |
| 121D | Contemporary style Nativity Set-7 Pieces (8½" tallest)                    | \$23.00         |
| 122A | Nativity Set-Hand painted and cut wood(41/4" tallest)                     |                 |
|      | 11 pieces (price per set)                                                 | \$18.00         |
| 122C | Nativity set on wood w/base-8 pieces-Ex. Mini(2" tallest)                 | \$12.00         |
| 122D | Palm Tree Nativity Set-11 pieces (5½" palm)                               | \$18.00         |
| 122F | Nativity-5 piece (price per set) (4½" tallest)                            | \$11.75         |
| 124C | Triptych-Mini $(3\frac{3}{4}\text{" x }5\frac{1}{4}\text{" open})$        | \$4.00          |
| 124D | Triptych-Large $(6\frac{1}{4}$ " x $9\frac{1}{2}$ " open)                 | \$8.50          |
| 309D | Plaque-"The Good News"-Small 5"                                           | \$6.00          |
| 309C | Plaque-"The Good News"-Med 7"                                             | \$7.50          |
| 215A | La Palma Retablo box (6"x5")                                              | \$13.5 <b>0</b> |