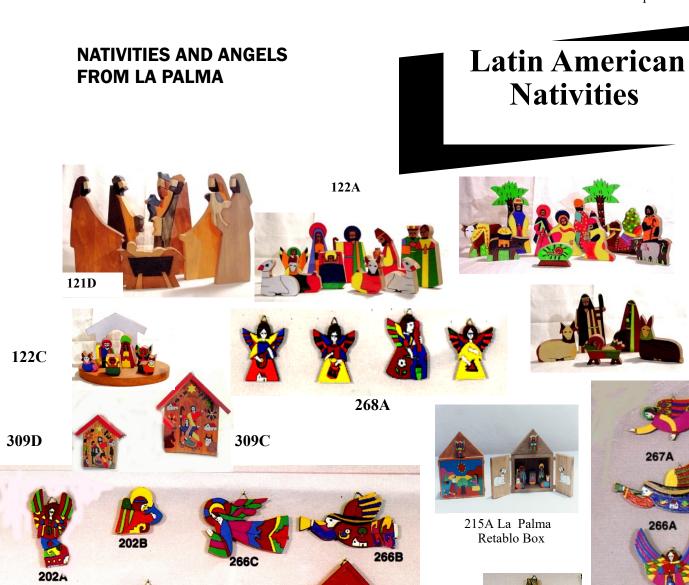

## Angels and Ornaments from La Palma

| 202A | Flying Angel ornament-Small                                                                                                           | (4" high)<br>(3½" x 6½")                        | \$3.00  |
|------|---------------------------------------------------------------------------------------------------------------------------------------|-------------------------------------------------|---------|
| 202C | Guardian Angel (with Boy or Girl)                                                                                                     | $(3\frac{1}{2}" \times 6\frac{1}{2}")$          | \$6.00  |
| 203A | Butterfly Angel ornament-Small                                                                                                        | (3" high)                                       | \$3.00  |
| 203B | Guardian Angel (with Boy or Girl) Butterfly Angel ornament-Small Butterfly Angel -Extra Mini Angel of Hope-Medium Angel of Hope-Small | (1 <sup>3</sup> / <sub>4</sub> " price per doze |         |
| 264B | Angel of Hope-Medium                                                                                                                  | $(9\frac{1}{2}$ " high)                         | \$8.00  |
| 264C | Angel of Hope-Small                                                                                                                   | $(6\frac{3}{4}'' \text{ high})$                 | \$6.50  |
| 265  | Flying Angel-Large                                                                                                                    | (11" high)                                      | \$9.00  |
| 266A | Angel-Archangel Gabriel-Large                                                                                                         | (12½" Tength)                                   | \$9.00  |
| 266B | Archangel with Trumpet-Small                                                                                                          | (5½" high)                                      | \$5.75  |
| 266C | Archangel-Small                                                                                                                       | (5" length)                                     | \$5.75  |
| 267  | Angel-Archangel Gabriel-Medium                                                                                                        | (9" x 4½")                                      | \$6.25  |
| 268A | Angel-Archangel Gabriel-Medium Angels with Instrument-Set of 4                                                                        | $(3\frac{3}{4}$ " x $3\frac{1}{2}$ ")           | \$13.00 |

## NATIVITIES FROM LA PALMA

| 104D | Pine Tree Nativity-Plaque (9½" x 6½")                                     | \$7.00          |
|------|---------------------------------------------------------------------------|-----------------|
| 104E | Outline Nativity on Pine Tree Plaque (9½" x 6½")                          | \$12.00         |
| 106A | House Shape ornament with Nativity (4" x 3 <sup>1</sup> / <sub>4</sub> ") | \$4.00          |
| 113B | Plate Shaped ornament with Nativity-Small(4" diameter)                    | \$7.00          |
| 120B | Copinol seed pendant-painted religious scenes                             | \$2.00          |
| 121D | Contemporary style Nativity Set-7 Pieces (8½" tallest)                    | \$23.00         |
| 122A | Nativity Set-Hand painted and cut wood(41/4" tallest)                     |                 |
|      | 11 pieces (price per set)                                                 | \$18.00         |
| 122C | Nativity set on wood w/base-8 pieces-Ex. Mini(2" tallest)                 | \$12.00         |
| 122D | Palm Tree Nativity Set-11 pieces (5½" palm)                               | \$18.00         |
| 122F | Nativity-5 piece (price per set) (4½" tallest)                            | \$11.75         |
| 124C | Triptych-Mini $(3\frac{3}{4}\text{" x }5\frac{1}{4}\text{" open})$        | \$4.00          |
| 124D | Triptych-Large $(6\frac{1}{4}$ " x $9\frac{1}{2}$ " open)                 | \$8.50          |
| 309D | Plaque-"The Good News"-Small 5"                                           | \$6.00          |
| 309C | Plaque-"The Good News"-Med 7"                                             | \$7.50          |
| 215A | La Palma Retablo box (6"x5")                                              | \$13.5 <b>0</b> |