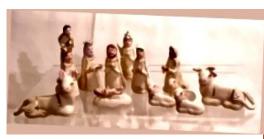

## **MEXICAN NATIVITIES from Izucar**

MP-31 \$10 3.5x3"

MP-49A \$52 7.5x7.25"

MP-35 \$23 3"

MP-32 \$35 5x6"