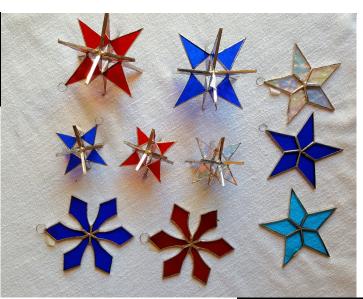

## Window Pane Glass Ornaments from Mexico

MGL642D 3D Stars in many colors @4.5" \$4:00

MGL642C 3D Stars in many colors @3" \$3:00

MGL642F Snow Flake @4,25 " \$3.50

MGL642B small flat stars @4" \$2:00

MGL642BB small flat stars Multicolored @4" \$2:00

MGL642B small stars @4" \$2:00