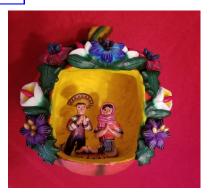

## **MEXICAN NATIVITIES from Izucar**

MP-31 \$10 3.5x3"

MP-49A \$52 7.5x7.25"

MP-35 \$23 3"

MP-32 \$35 5x6"