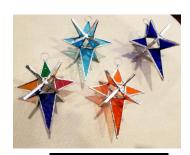

## Window Pane Glass Ornaments from Mexico

MGL642D 3D Stars in many colors @4.5" \$4:00

MGL642C 3D Stars in many colors @3" \$3:00

MGL642F Snow Flake @4,25 " \$3.50

MGL642B small flat stars @4" \$2:00

MGL642BB small flat stars Multicolored @4" \$2:00