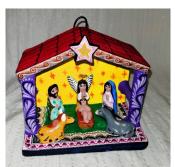

## MEXICAN NATIVITIES from Puebla

M-107E \$15.00 (2") Traditional style straw color

M107D \$14.50 (2.5") Hallelujah Set

M107DC \$14.50 (2.5") Hallelujah Set multicolor

M-112R \$15.00 (2") Traditional style multicolor