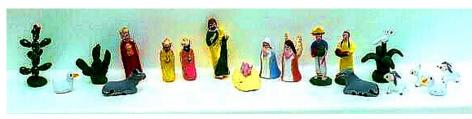

## MEXICAN NATIVITIES from Puebla

M-107E \$15.00 (2") Traditional style straw color

M107D \$14.50 (2.5") Hallelujah Set

M107DC \$14.50 (2.5") Hallelujah Set multicolor

M-112R \$15.00 (2") Traditional style multicolor

M112C \$15.00 (1") Super mini 20 pc. set

Mini Scene Box Nativity \$7.00

Nativity in walnut \$5.00