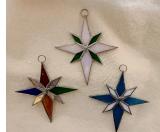

## Window Pane Glass Ornaments from Mexico

MGL642D 3D Stars in many colors @4.5" \$4:00

MGL642C 3D Stars in many colors @3" \$3:00

MGL642F Snow Flake @4,25 " \$3.50

MGL642B small flat stars @4" \$2:00

MGL642BB small flat stars Multicolored @4" \$2:00