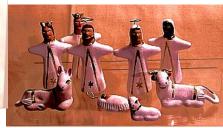

## **MEXICAN NATIVITIES from Izucar**

MP-31 \$10 3.5x3"

MP-49A \$52 7.5x7.25"

MP-35 \$23 3"

MP-32 \$35 5x6"