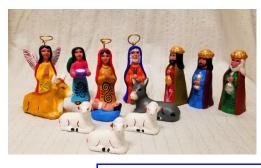

## MEXICAN NATIVITIES from Puebla

M-107E \$15.00 (2") Traditional style straw color

M107D \$14.50 (2.5") Hallelujah Set

M107DC \$14.50 (2.5") Hallelujah Set multicolor

M-112R \$15.00 (2") Traditional style multicolor