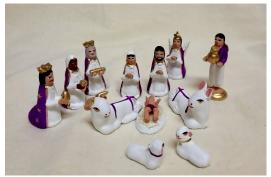

## MEXICAN NATIVITIES from Puebla

M-107E \$15.00 (2") Traditional style straw color

M107D \$14.50 (2.5") Hallelujah Set

M107DC \$14.50 (2.5") Hallelujah Set multicolor

M-112R \$15.00 (2") Traditional style multicolor

M112C \$15.00 (1") Super mini 20 pc. set

Mini Scene Box Nativity \$7.00

Nativity in walnut \$5.00