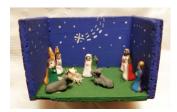

M112C \$15.00 (1") Super mini 20 pc. set

Mini Scene Box Nativity \$7.00

Nativity in walnut \$5.00