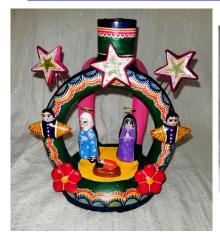

## **MEXICAN NATIVITIES from Izucar**

MP-31 \$10 3.5x3"

MP-49A \$52 7.5x7.25"

MP-35 \$23 3"

MP-32 \$35 5x6"