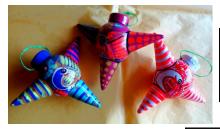

## Window Pane Glass Ornaments from Mexico

MGL642D 3D Stars in many colors @4.5" \$4:00

MGL642C 3D Stars in many colors @3" \$3:00

MGL642F Snow Flake @4,25 " \$3.50

MGL642B small flat stars @4" \$2:00

MGL642BB small flat stars Multicolored @4" \$2:00