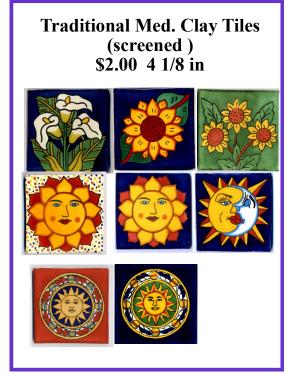

## **Medium Clay Tiles Incised**

**Background colors may vary** 

1

Clay Tiles Swallows (incised) \$4:00 4 1/8 in

Clay Tiles Suns-Moon(incised) \$4:00 4 1/8 in

Clay Tiles Animals (incised) \$3:00 4 1/8 in

Clay Tiles Swallows (incised) \$3:00 4 1/8 in