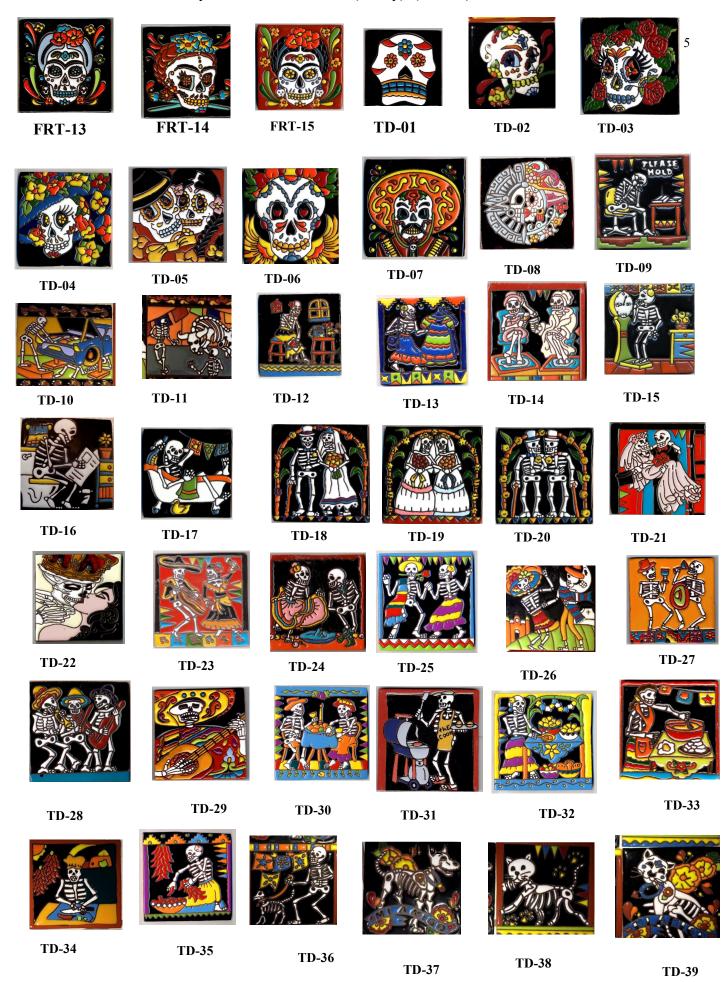

FR T3

FR T4

FR T5

FR T6

FR T12 FR T7 FR T10 FR T11 FR T8 FR T9

**Background colors may vary** 

TD-70