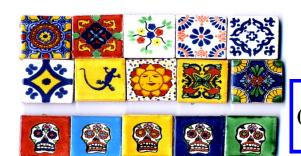

## **Medium Clay Tiles Incised**

**Background colors may vary** 

1

Clay Tiles Swallows (incised) \$4:00 4 1/8 in

Clay Tiles Suns-Moon(incised) \$4:00 4 1/8 in

Clay Tiles Animals (incised) \$3:00 4 1/8 in

Clay Tiles Swallows (incised) \$3:00 4 1/8 in

DOD Clay Tiles (incised) \$3.00 4 1/8 in

Dancers (Fancy) (incised) 3x6 in \$4.00 e/a

R54A R54B

**R58B** 

**R58A** 

Heart Coaster \$3.00

Coasters \$3.00

Number tiles \$4:00