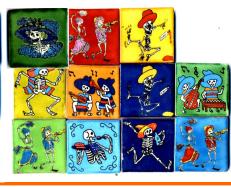

DOD Clay Tiles (incised) \$3.00 4 1/8 in

Dancers (Fancy) (incised) 3x6 in \$4.00 e/a

R54A R54B

**R58B** 

**R58A** 

Heart Coaster \$3.00

Coasters \$3.00

Number tiles \$4:00