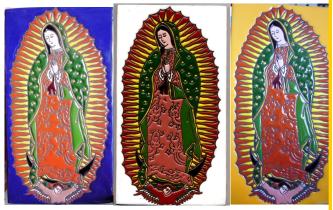

Long Med. Guadalupe tile Smooth \$8.00 5x8 in

Extra Large Guadalupe Tiles. 12x12 in Several motifs. \$28.00

(incised) **\$4:00** 4 1/8 in

Extra Large Tiles. 12x12 in Several motifs. \$28.00

(incised) \$4:00 4 1/8 in