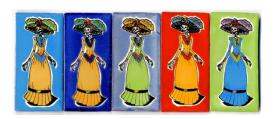

Many styles of horizontal tiles available. \$4.00

Long Catrina tiles Smooth 2 x 4 in \$3.00

Mini Clay Tiles (screened) \$0.50 1.2 in

Small Clay Tiles (screened) \$1.00 2 in

\$4.00 4 1/4in X 3 1/4in

Long Guadalupe tiles Smooth 2 x 4 in \$3.00