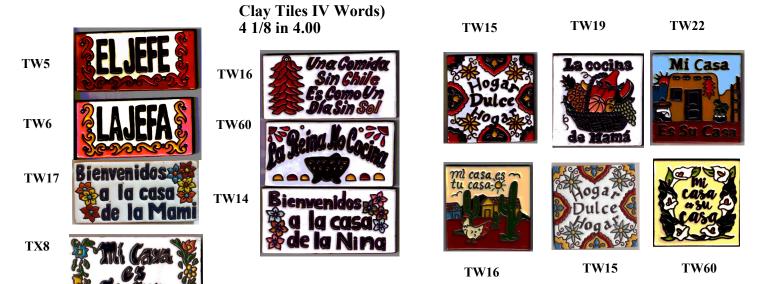

## **Medium Clay Tiles Incised**

**Background colors may vary** 

1

Clay Tiles Swallows (incised) \$4:00 4 1/8 in

Clay Tiles Suns-Moon(incised) \$4:00 4 1/8 in

Clay Tiles Animals (incised) \$3:00 4 1/8 in

Clay Tiles Swallows (incised) \$3:00 4 1/8 in

Long Med. Guadalupe tile Smooth \$8.00 5x8 in

Extra Large Guadalupe Tiles. 12x12 in Several motifs. \$28.00

(incised) **\$4:00** 4 1/8 in

Extra Large Tiles. 12x12 in Several motifs. \$28.00

(incised) \$4:00 4 1/8 in