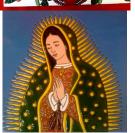

Long Med. Guadalupe tile Smooth \$8.00 5x8 in

Extra Large Guadalupe Tiles. 12x12 in Several motifs. \$28.00

(incised) **\$4:00** 4 1/8 in

Extra Large Tiles. 12x12 in Several motifs. \$28.00

(incised) \$4:00 4 1/8 in