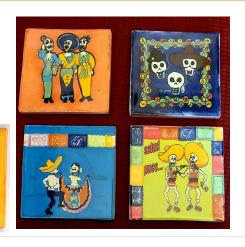

DOD Clay Tiles (incised) \$3.00 4 1/8 in

Dancers (Fancy) (incised) 3x6 in \$4.00 e/a

R54A R54B

**R58B** 

**R58A** 

Heart Coaster \$3.00

Coasters \$3.00

Number tiles \$4:00