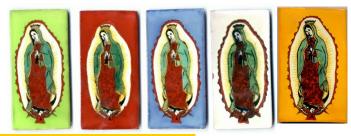

Many styles of horizontal tiles available. \$4.00

Long Catrina tiles Smooth 2 x 4 in \$3.00

Mini Clay Tiles (screened) \$0.50 1.2 in

Small Clay Tiles (screened) \$1.00 2 in

\$4.00 4 1/4in X 3 1/4in

Long Guadalupe tiles Smooth 2 x 4 in \$3.00

Long Med. Guadalupe tile Smooth \$8.00 5x8 in

Extra Large Guadalupe Tiles. 12x12 in Several motifs. \$28.00

(incised) **\$4:00** 4 1/8 in

Extra Large Tiles. 12x12 in Several motifs. \$28.00

(incised) \$4:00 4 1/8 in