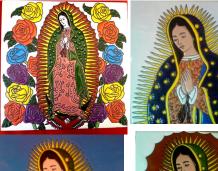

Long Med. Guadalupe tile Smooth \$8.00 5x8 in

Extra Large Guadalupe Tiles. 12x12 in Several motifs. \$28.00

(incised) **\$4:00** 4 1/8 in

Extra Large Tiles. 12x12 in Several motifs. \$28.00

(incised) \$4:00 4 1/8 in