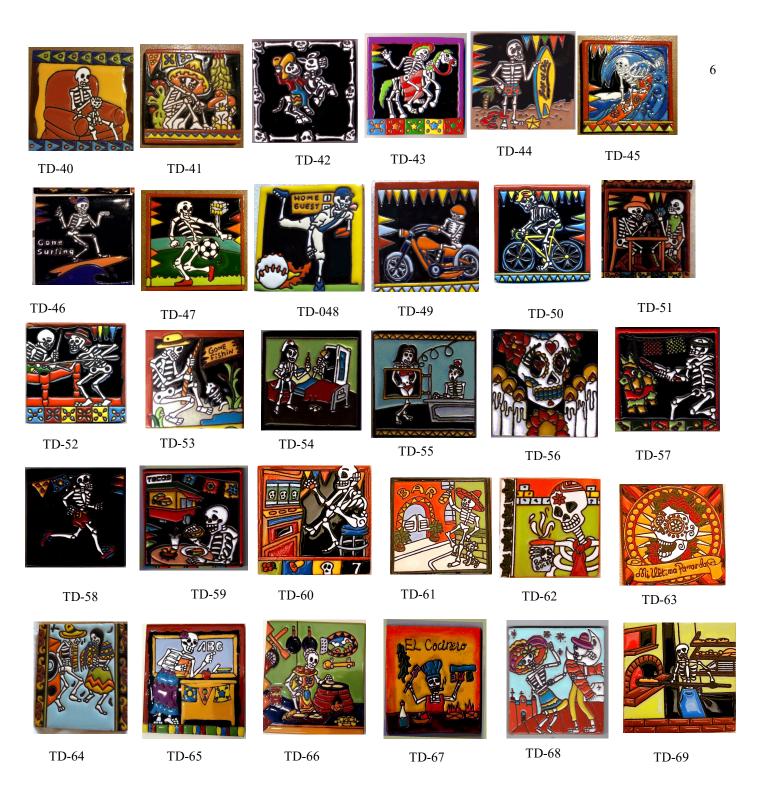

FR T3

FR T4

FR T5

FR T6

FR T12 FR T7 FR T10 FR T11 FR T8 FR T9

**Background colors may vary** 

TD-70