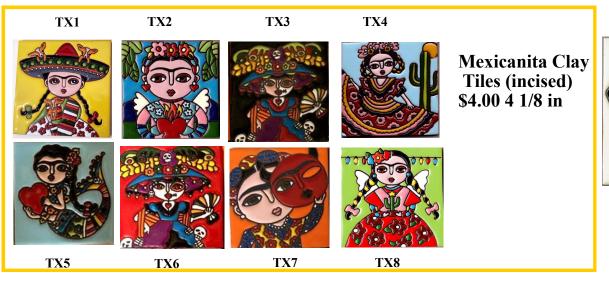

## **Medium Clay Tiles Incised**

**Background colors may vary** 

1

Clay Tiles Swallows (incised) \$4:00 4 1/8 in

Clay Tiles Suns-Moon(incised) \$4:00 4 1/8 in

Clay Tiles Animals (incised) \$3:00 4 1/8 in

Clay Tiles Swallows (incised) \$3:00 4 1/8 in