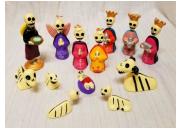

00



DT 667B about 4 in Skull Shaped Box-Dome \$4.00 Assorted colors

DT 667A about 4in Skull Shaped Box-Flat \$4.00 Assorted colors





Ceramic Fridita, DOD \$14.00 9x5 in



## DT-661A X large \$14.00 6.5 x 6.5 in



DT-661CR Large, Rose \$12.00 6.5 x 6.5 in

DT-661R Med. Rose \$8.00 4.25x 4 in

Large masks

**DT**668A

8.5x 6.5 in



**DT-661C Large \$12.00** 

5.5 x 5 in

Relative sizes. Small to x large





Medium mask 5x4 in \$6.00 DT668B



Ceramic Catrina and Catrin figures

@10-11 inches at \$10.0 0 @13- inches at \$13.0 0 PART 2





Ceramic Catrina and Catrin figures

(a)10-11 inches at **§10.0 0** @13- inches at **§13.0 0** 



Puebla Day of the Dead Nativity \$19.00 2"

## **Castillo Family tradition from Izucar**





## P96 A & B \$32 5.75x4.5"

**Paper Mache Figures** 



MP-34M \$23 3"



MP-32M \$35 5x6"

**Clay Animals** 



Paper Mache Catinas 14in Bride 12 in Groom 14" **Frida Images** 







P-53D Dogs or Cats \$6.50



P-53C Dogs or Cats \$5.00



P53 G \$ 7.50 2 3/4"



Type 11 paper mache catrina and Frida 13" \$18



P-68A Skull Earrings \$4.50





Window Pane Skulls Small assorted colors 3in. \$4..00 Large \$7.00