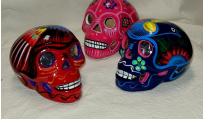

## Mexican Ceramic Skulls from Guerrero

The images of the skull painted in bright happy colors are in line with the tradition of Mexican Days of the Dead or Dias de Los Muertos. The objects of art presented reflect the very Mexican idea of celebrating life through the celebration of Death.

For centuries the Nahuatl Communities of the State of Guerrero, Mexico have mastered the production of clay and terracotta objects of daily and decorative use. From the Spanish, they learned the Majolica and Talavera glazing techniques used in these fun decorations.

Following the colorful patterns originally created by Otomi communities in Puebla State for amate paper (bark fiber paper), the Nahuatl painted them on ceramic objects. Bright festive scenes, fantastic bird shapes and colorful geometric floral designs became more prevalent.