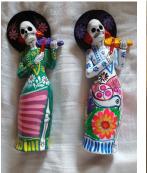

Relative sizes. Small to x large

Medium mask 5x4 in \$6.00 DT668B

Ceramic Catrina and Catrin figures

@10-11 inches at \$10.0 0 @13- inches at \$13.0 0 PART 2

Ceramic Catrina and Catrin figures

(a)10-11 inches at **§10.0 0** @13- inches at **§13.0 0** 