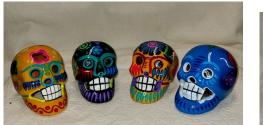

## Mexican Ceramic Skulls from Guerrero

The images of the skull painted in bright happy colors are in line with the tradition of Mexican Days of the Dead or Dias de Los Muertos. The objects of art presented reflect the very Mexican idea of celebrating life through the celebration of Death.

For centuries the Nahuatl Communities of the State of Guerrero, Mexico have mastered the production of clay and terracotta objects of daily and decorative use. From the Spanish, they learned the Majolica and Talavera glazing techniques used in these fun decorations.

Following the colorful patterns originally created by Otomi communities in Puebla State for amate paper (bark fiber paper), the Nahuatl painted them on ceramic objects. Bright festive scenes, fantastic bird shapes and colorful geometric floral designs became more prevalent.