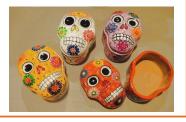

DT-662B Smaller Medium \$6.00 4x 3.5 in

DT-662A Larger Medium \$7.00 4.5 x 4 in

DT-663B Mini\$2.00 Same size salt and pepper shaker 2.80

DT-663M Magnet\$ 3.00

DT 667B about 4 in Skull Shaped Box-Dome \$4.00 Assorted colors

DT 667A about 4in Skull Shaped Box-Flat \$4.00 Assorted colors

Ceramic Fridita, DOD \$14.00 9x5 in

## DT-661A X large \$14.00 6.5 x 6.5 in

DT-661CR Large, Rose \$12.00 6.5 x 6.5 in

DT-661R Med. Rose \$8.00 4.25x 4 in

Large masks

**DT**668A

8.5x 6.5 in

**DT-661C Large \$12.00** 

5.5 x 5 in