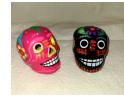

## Mexican Ceramic Skulls from Guerrero

The images of the skull painted in bright happy colors are in line with the tradition of Mexican Days of the Dead or Dias de Los Muertos. The objects of art presented reflect the very Mexican idea of celebrating life through the celebration of Death.

For centuries the Nahuatl Communities of the State of Guerrero, Mexico have mastered the production of clay and terracotta objects of daily and decorative use. From the Spanish, they learned the Majolica and Talavera glazing techniques used in these fun decorations.

Following the colorful patterns originally created by Otomi communities in Puebla State for amate paper (bark fiber paper), the Nahuatl painted them on ceramic objects. Bright festive scenes, fantastic bird shapes and colorful geometric floral designs became more prevalent.