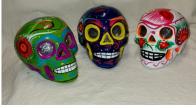

## Mexican Ceramic Skulls from Guerrero

The images of the skull painted in bright happy colors are in line with the tradition of Mexican Days of the Dead or Dias de Los Muertos. The objects of art presented reflect the very Mexican idea of celebrating life through the celebration of Death.

For centuries the Nahuatl Communities of the State of Guerrero, Mexico have mastered the production of clay and terracotta objects of daily and decorative use. From the Spanish, they learned the Majolica and Talavera glazing techniques used in these fun decorations.

Following the colorful patterns originally created by Otomi communities in Puebla State for amate paper (bark fiber paper), the Nahuatl painted them on ceramic objects. Bright festive scenes, fantastic bird shapes and colorful geometric floral designs became more prevalent.