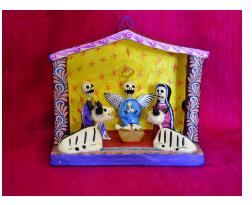

t 4 in Skull Shaped Box-Dome \$4.00 Assorted colors

DT 667A about 4in Skull Shaped Box-Flat \$4.00 Assorted colors





Ceramic Fridita, DOD \$14.00 9x5 in



## DT-661A X large \$14.00 6.5 x 6.5 in



DT-661CR Large, Rose \$12.00 6.5 x 6.5 in

DT-661R Med. Rose \$8.00 4.25x 4 in

Large masks

**DT**668A

8.5x 6.5 in



**DT-661C Large \$12.00** 

5.5 x 5 in

Relative sizes. Small to x large





Medium mask 5x4 in \$6.00 DT668B



Ceramic Catrina and Catrin figures

@10-11 inches at \$10.0 0 @13- inches at \$13.0 0 PART 2





Ceramic Catrina and Catrin figures

(a)10-11 inches at **§10.0 0** @13- inches at **§13.0 0** 



Puebla Day of the Dead Nativity \$19.00 2"

## **Castillo Family tradition from Izucar**





## P96 A & B \$32 5.75x4.5"

**Paper Mache Figures** 



MP-34M \$23 3"



MP-32M \$35 5x6"

**Clay Animals** 



Paper Mache Catinas 14in Bride 12 in Groom 14" **Frida Images** 







P-53D Dogs or Cats \$6.50



P-53C Dogs or Cats \$5.00



P53 G \$ 7.50 2 3/4"



Type 11 paper mache catrina and Frida 13" \$18



P-68A Skull Earrings \$4.50





Window Pane Skulls Small assorted colors 3in. \$4..00 Large \$7.00